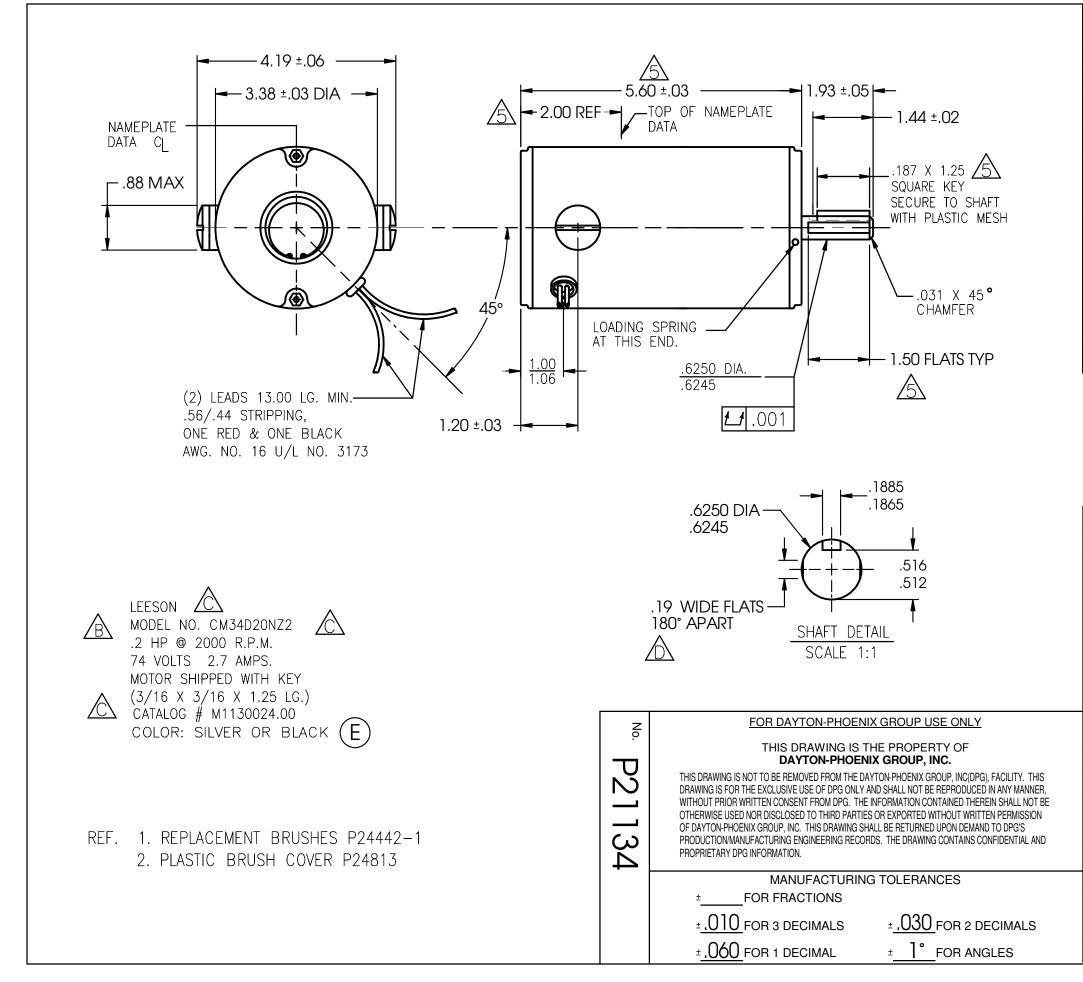

DAYTON-PHOENIX GROUP, INC.

UNCONTROLLED WHEN PRINTED 12/2/2023

| 2.00 DIM WAS 1.87,<br>ADDED .187 X 1.25<br>KEY AND 1.50<br>FLTS DIM       Image: Constant of the second state of th       | <sup>№.</sup> P21134            |                            |                 |       |            |       |          |         |  |
|-------------------------------------------------------------------------------------------------------------------------------------------------------------------------------------------------------------------------------------------------------------------------------------------------------------------------------------------------------------------------------------------------------------------------------------------------------------------------------------------------------------------------------------------------------------------------------------------------------------------------------------------------------------------------------------------------------------------------------------------------------------------------------------------------------------------------------------------------------------------------------------------------------------------------------------------------------------------------------------------------------------------------------------------------------------------------------------------------------------------------------------------------------------------------------------------------------------------------------------------------------------------------------------------------------------------------------------------------------------------------------------------------------------------------------------------------------------------------------------------------------------------------------------------------------------------------------------------------------------------------------------------------------------------------------------------------------------------------------------------------------------------------------------------------------------------------------------------------------------------------------------------------------------------------------------------------------------------------------------------------------------------------------------------------------------------------------------------------------|---------------------------------|----------------------------|-----------------|-------|------------|-------|----------|---------|--|
| 07/21/89     B     SEE     DKJ       12/18/91     C     SEE     BAH       12/18/91     C     SEE     BAH       09/02/98     D     ADDED     FLATS TO     2034     MAA SJS       09/02/98     D     ADDED     FLATS TO     2034     MAA SJS       09/02/98     D     ADDED     FLATS TO     2034     MAA SJS       05/05/99     5     5.60     DIM WAS 5.56,     2127     NP     SJS       2.00     DIM WAS 1.87,     ADDED .187 X 1.25     KEY AND 1.50     FLTS DIM     NO       02-14-20     E     ADDED COLOR     8665     RS GG       017/RE00     NOMENCLATURE     IDENTIFYING NO       PARTS     LIST     MD       CK WEW       APPD     DWG DATE       DAYTON     DWG DATE     SCALE       OS/31/88     NTS       MATL SPEC     NAME       PART NO.     P21134                                                                                                                                                                                                                                                                                                                                                                                                                                                                                                                                                                                                                                                                                                                                                                                                                                                                                                                                                                                                                                                                                                                                                                                                                                                                                                                                 | DATE                            | SYM                        | REVISION RECORD |       |            | AUTH  | DR       | СК      |  |
| 12/18/91       C       SEE ECN       BAH         12/18/91       C       SEE ECN       BAH         09/02/98       D       ADDED FLATS TO<br>MOTOR SHAFT       2034       MAA SJS         05/05/99       5       5.60 DIM WAS 5.56,<br>2.00 DIM WAS 1.87,<br>ADDED .187 X 1.25<br>KEY AND 1.50<br>FLTS DIM       2127       NP SJS         02-14-20       E       ADDED COLOR       8665       RS GG         01YRE00       NOMENCLATURE       IDENTIFYING NO<br>PARTS LIST         DR<br>MD         OR<br>MD         OR<br>MD         OR<br>                                                                                                                                                                                                                                                                                                                                                                                                                                                                                                                                                                                                                                                                                                                                                                                                                                                                                                                                                                                                                                                                                                                                                                                                                                                                                                                                                                                                                                                                                                                                                            | 05/31/88                        | А                          | SEE ECN         |       |            |       | CAD      |         |  |
| 09/02/98 D ADDED FLATS TO 2034 MAA SJS<br>MOTOR SHAFT 2034 MAA SJS<br>2.00 DIM WAS 5.56, 2127 NP SJS<br>2.00 DIM WAS 1.87,<br>ADDED .187 X 1.25<br>KEY AND 1.50<br>FLTS DIM<br>02-14-20 E ADDED COLOR 8665 RS GG<br>02-14-20 E ADDED COLOR 8665 RS GG<br>02-14-20 E ADDED COLOR 8665 RS GG<br>DAYTON<br>PHOENIX<br>GROUP MC ATE SCALE<br>05/31/88 NTS<br>NEXT ASM<br>REF FIRST USED<br>PART WT<br>MATL SPEC<br>NAME<br>P21134<br>P21134                                                                                                                                                                                                                                                                                                                                                                                                                                                                                                                                                                                                                                                                                                                                                                                                                                                                                                                                                                                                                                                                                                                                                                                                                                                                                                                                                                                                                                                                                                                                                                                                                                                               | 07/21/89                        | В                          | SEE             | ECN   |            |       | DKJ      |         |  |
| MOTOR SHAFT<br>D5/05/99 5 5.60 DIM WAS 5.56, 2127 NP SJS<br>2.00 DIM WAS 1.87,<br>ADDED .187 X 1.25<br>KEY AND 1.50<br>FLTS DIM<br>D2-14-20 E ADDED COLOR 8665 RS GG<br>MD<br>02-14-20 E ADDED COLOR 8665 RS GG<br>PARTS LIST<br>DAYTON<br>PHOENIX<br>GROUP<br>DWG DATE SCALE<br>05/31/88 NTS<br>NEXT ASM<br>REF<br>PART WT<br>MATL SPEC<br>NAME<br>P21134<br>P21134<br>B                                                                                                                                                                                                                                                                                                                                                                                                                                                                                                                                                                                                                                                                                                                                                                                                                                                                                                                                                                                                                                                                                                                                                                                                                                                                                                                                                                                                                                                                                                                                                                                                                                                                                                                             | 12/18/91                        | С                          | SEE             | ECN   |            |       | BAH      |         |  |
| 05/05/99       5       5.60 DIM WAS 5.56, 2127       NP SJS         2.00 DIM WAS 1.87, ADDED .187 X 1.25       KEY AND 1.50       REY AND 1.50       REY AND 1.50         02-14-20       E       ADDED COLOR       8665       RS GG         02-14-20       E       MD       CK WEW       APPD       DWG DATE       SCALE         DAYTON       PHOENIX       GROUP       NEXT ASM       NTS       NTS         REF       FIRST USED       NAME       NAME       NAME       SIZE       B         PART NO.       P21134       INUE       SIZE       B       SIZE                                                                                                                                                                                                                                                                                                                                                                                                                                                                                                                                                                                                                                                                                                                                                                                                                                                                                                                                                                                          | 09/02/98                        | D                          | ADE             | DED F | LATS TO    | 2034  | MAA      | SJS     |  |
| 2.00 DIM WAS 1.87,<br>ADDED .187 X 1.25<br>KEY AND 1.50<br>FLTS DIM       IDENTIFYING NO         02-14-20       E       ADDED COLOR       8665       RS GG         02-14-20       F       MD       CK WEW       APPD         DAYTON<br>PHOENIX<br>GROUP       DWG DATE<br>DWG DATE<br>DVG DATE                                                                                                                                                                                                                                                                                                                                                                                                                                                                                |                                 |                            | MO              | TOR S | SHAFT      |       |          |         |  |
| ADDED . 187 X 1.25<br>KEY AND 1.50<br>FLTS DIM<br>02-14-20 E ADDED COLOR 8665 RS GG<br>OTYREOD NOMENCLATURE IDENTIFYING NO<br>PARTS LIST<br>DR MD<br>CK WEW<br>APPD<br>DAYTON<br>PHOENIX<br>GROUP<br>NOMENCLATURE IDENTIFYING NO<br>PARTS LIST<br>DR MD<br>CK WEW<br>APPD<br>DWG DATE SCALE<br>05/31/88 NTS<br>NEXT ASM<br>REF<br>PART WT<br>MATL SPEC<br>NAME<br>MOTOR, .2 HP 2000 RPM, 74 VOLTS<br>PART NO.<br>P21134<br>SIZE<br>B                                                                                                                                                                                                                                                                                                                                                                                                                                                                                                                                                                                                                                                                                                                                                                                                                                                                                                                                                                                                                                                                                                                                                                                                                                                                                                                                                                                                                                                                                                                                                                                                                                                                  | 05/05/99                        | /05/99 5 5.60 DIM WAS 5.56 |                 |       |            |       | NP       | SJS     |  |
| KEY AND 1.50       FLTS DIM         02-14-20       E       ADDED COLOR       8665       RS GG         01YRE00       NOMENCLATURE       IDENTIFYING NO         PARTS LIST       DR       MD         CK       WEW       APPD         DAYTON       DWG DATE       SCALE         PHOENIX       GROUP       FIRST USED         REF       FIRST USED         PART WT       MATL SPEC         NAME       MOTOR, .2 HP 2000 RPM, 74 VOLTS         PART NO.       SIZE         P21134       SIZE                                                                                                                                                                                                                                                                                                                                                                                                                                                                                                                                                                                                                                                                                                                                                                                                                                                                                                                                                                                                                                                                                                                                                                                                                                                                                                                                                                                                                                                                                                                                                                                                               |                                 |                            |                 |       |            |       |          |         |  |
| Image: Pressure of the second state       |                                 |                            |                 |       |            |       |          |         |  |
| 02-14-20       E       ADDED COLOR       8665       RS       GG         01Y REQ0       NOMENCLATURE       IDENTIFYING NO         PARTS LIST         DAYTON       DR       MD         CK       WEW       APPD         DAYTON       DWG DATE       SCALE         DAYTON       DWG DATE       SCALE         DAYTON       DWG DATE       SCALE         DAYTON       NEXT ASM       NTS         REF       FIRST USED       NAME         MATL SPEC       NAME       SIZE         PART NO.       SIZE       B                                                                                                                                                                                                                                                                                                                                                                                                                                                                                                                                                                                                                                                                                                                                                                                                                                                                                                                                                                                                                                                                                                                                                                                                                                                                                                                                                                                                                                                                                                                                                                                                |                                 |                            |                 |       |            |       |          |         |  |
| OTY REQD       NOMENCLATURE       IDENTIFYING NO         PARTS LIST       DR       MD         OTY REQD       DR       MD         OCK       WEW       APPD         DAYTON       DWG DATE       SCALE         DAYTON       FIRST USED       NTS         MATL SPEC       MATL SPEC       SIZE         PART NO.       P21134       SIZE                                                                                                                                                                                                                                                                                                                                                                                                                                                                                                                                                                                                                                                                                                                                                                                                                                                                                                                                                                                                                                                                                                                                                                                                                                                                                                                                                                                                                                                                                                                                                 |                                 |                            |                 |       |            |       |          |         |  |
| PARTS LIST  PARTS LIST  DR  MD  CK WEW  APPD  DWG DATE  SCALE  05/31/88  NTS  NEXT ASM  REF  PART WT  MATL SPEC  NAME  MOTOR, .2 HP 2000 RPM, 74 VOLTS  PART NO.  P21134  REF  PART NO.  SIZE  R  R  PART NO.  P21134  R  PART NO.  PART NO. PART NO. PART NO. PART NO. PART NO. PART NO. PART NO. PART NO. PART NO. PART NO. PART NO. PART NO. PART NO. PART NO. PART NO. PART NO. PART PART PART PART PART PART PART PART | 02-14-20                        | E                          | ADI             | JED ( | JOLOR      | 8665  | RS       | GG      |  |
| DAYTON<br>PHOENIX<br>GROUP<br>DWG DATE SCALE<br>05/31/88 NTS<br>NEXT ASM<br>FIRST USED<br>PART WT<br>MATL SPEC<br>NAME<br>MOTOR, 12 HP 2000 RPM, 74 VOLTS<br>PART NO.<br>P21134<br>B                                                                                                                                                                                                                                                                                                                                                                                                                                                                                                                                                                                                                                                                                                                                                                                                                                                                                                                                                                                                                                                                                                                                                                                                                                                                                                                                                                                                                                                                                                                                                                                                                                                                                                                                                                                                                                                                                                                  | PARTS LIST DR MD CK WEW         |                            |                 |       |            |       |          |         |  |
| GROUP     NEXT ASM       REF     FIRST USED       PART WT     FIRST USED       MATL SPEC     MOTOR, .2 HP 2000 RPM, 74 VOLTS       PART NO.     SIZE       PART NO.     SIZE       PART NO.     SIZE                                                                                                                                                                                                                                                                                                                                                                                                                                                                                                                                                                                                                                                                                                                                                                                                                                                                                                                                                                                                                                                                                                                                                                                                                                                                                                                                                                                                                                                                                                                                                                                                                                                                                                                                                                                                                                                                                                  | DAYTON                          |                            |                 |       |            | SCALE | <u> </u> |         |  |
| REF<br>PART WT<br>MATL SPEC<br>NAME<br>MOTOR, .2 HP 2000 RPM, 74 VOLTS<br>PART NO.<br>P21134<br>B                                                                                                                                                                                                                                                                                                                                                                                                                                                                                                                                                                                                                                                                                                                                                                                                                                                                                                                                                                                                                                                                                                                                                                                                                                                                                                                                                                                                                                                                                                                                                                                                                                                                                                                                                                                                                                                                                                                                                                                                     | PHOENIX                         |                            |                 |       | 05/31/8    | 8 N   | ITS      |         |  |
| PART WT<br>MATL SPEC<br>NAME<br>MOTOR, .2 HP 2000 RPM, 74 VOLTS<br>PART NO.<br>P21134<br>B                                                                                                                                                                                                                                                                                                                                                                                                                                                                                                                                                                                                                                                                                                                                                                                                                                                                                                                                                                                                                                                                                                                                                                                                                                                                                                                                                                                                                                                                                                                                                                                                                                                                                                                                                                                                                                                                                                                                                                                                            | G                               | iRC                        | JUF             | D     | NEXT ASM   |       |          |         |  |
| MATL SPEC<br>NAME<br>MOTOR, .2 HP 2000 RPM, 74 VOLTS<br>PART NO.<br>P21134<br>B                                                                                                                                                                                                                                                                                                                                                                                                                                                                                                                                                                                                                                                                                                                                                                                                                                                                                                                                                                                                                                                                                                                                                                                                                                                                                                                                                                                                                                                                                                                                                                                                                                                                                                                                                                                                                                                                                                                                                                                                                       | REF                             |                            |                 |       | FIRST USED |       |          |         |  |
| MOTOR, 12 HP 2000 RPM, 74 VOLTS<br>PART NO.<br>P21134<br>B                                                                                                                                                                                                                                                                                                                                                                                                                                                                                                                                                                                                                                                                                                                                                                                                                                                                                                                                                                                                                                                                                                                                                                                                                                                                                                                                                                                                                                                                                                                                                                                                                                                                                                                                                                                                                                                                                                                                                                                                                                            | PART WT                         |                            |                 |       |            |       |          |         |  |
| MOTOR, .2 HP 2000 RPM, 74 VOLTS<br>PART NO.<br>P21134<br>B                                                                                                                                                                                                                                                                                                                                                                                                                                                                                                                                                                                                                                                                                                                                                                                                                                                                                                                                                                                                                                                                                                                                                                                                                                                                                                                                                                                                                                                                                                                                                                                                                                                                                                                                                                                                                                                                                                                                                                                                                                            |                                 |                            |                 |       |            |       |          |         |  |
| P21134 B                                                                                                                                                                                                                                                                                                                                                                                                                                                                                                                                                                                                                                                                                                                                                                                                                                                                                                                                                                                                                                                                                                                                                                                                                                                                                                                                                                                                                                                                                                                                                                                                                                                                                                                                                                                                                                                                                                                                                                                                                                                                                              | MOTOR, .2 HP 2000 RPM, 74 VOLTS |                            |                 |       |            |       |          |         |  |
| REV LTR. E SHEET NO. 1 OF 1                                                                                                                                                                                                                                                                                                                                                                                                                                                                                                                                                                                                                                                                                                                                                                                                                                                                                                                                                                                                                                                                                                                                                                                                                                                                                                                                                                                                                                                                                                                                                                                                                                                                                                                                                                                                                                                                                                                                                                                                                                                                           | PART No                         |                            | P2              | 113   | 4          |       | SIZ      | ZE<br>D |  |
|                                                                                                                                                                                                                                                                                                                                                                                                                                                                                                                                                                                                                                                                                                                                                                                                                                                                                                                                                                                                                                                                                                                                                                                                                                                                                                                                                                                                                                                                                                                                                                                                                                                                                                                                                                                                                                                                                                                                                                                                                                                                                                       |                                 |                            |                 |       |            |       |          |         |  |